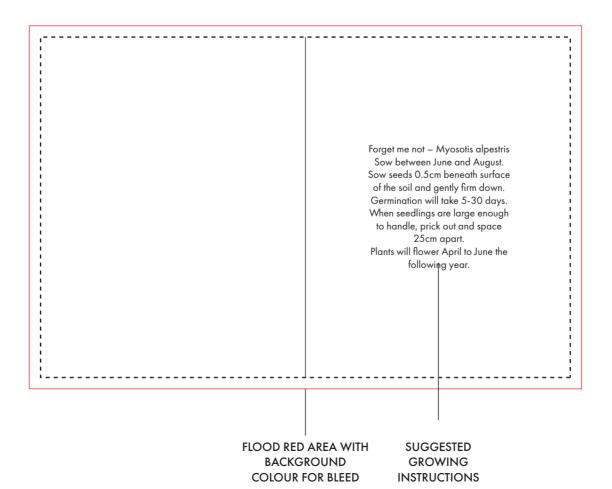

uring transit.

FOLD

By approving this visual, you are confirming you have thoroughly checked all information, including layout, fonts, spelling, print colours, print size, print position, product, product colour and quantity.

ARTWORK SCALE 100% Print Area: 140mm x 90mm

| 1   | 1   |
|-----|-----|
| 1   | 1   |
|     | 1   |
| l I | I   |
|     |     |
| i i |     |
|     |     |
| 1   |     |
| 1   | 1   |
| 1   |     |
| i   | i   |
|     | 1   |
| 1   |     |
|     | 1   |
| 1   | 1   |
| 1   | I.  |
| 1   |     |
| i   | i   |
|     |     |
| 1   | 1   |
| 1   | Í.  |
| 1   | 1   |
| i   | i   |
|     | 1   |
| 1   |     |
| 1   | 1   |
|     |     |
| 1   | I I |
| 1   |     |
|     |     |
|     |     |
|     |     |
|     |     |

FLOOD RED AREA WITH BACKGROUND COLOUR FOR BLEED